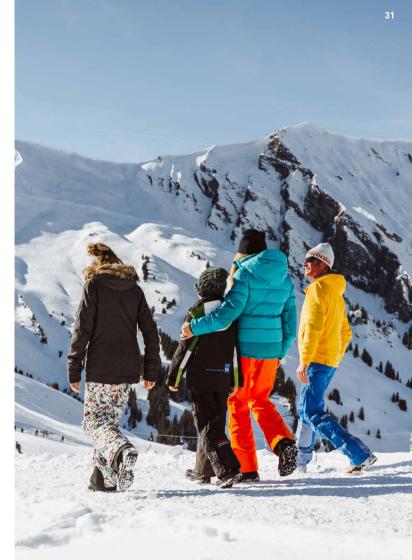

#### VOGELLISI PISTE

Eight fun elements, one legendary figure.
Between Hahnenmoos and Geils, Adelboden's cult herb lady can now also be found in winter – at the region's latest family highlight.

The freshly fallen snow of the Oberland easily finds every rock formation and fir branch, and the choice of hiking trails in Adelboden's winter world is just as accessible. Whether you want to explore the region for a day or a fortnight with your Hiking Pass, prefer a short walk around the village or set out to cover the entire Engstligenalp plateau, you can always find a suitable route and a convenient way to get there by bus or cable car.