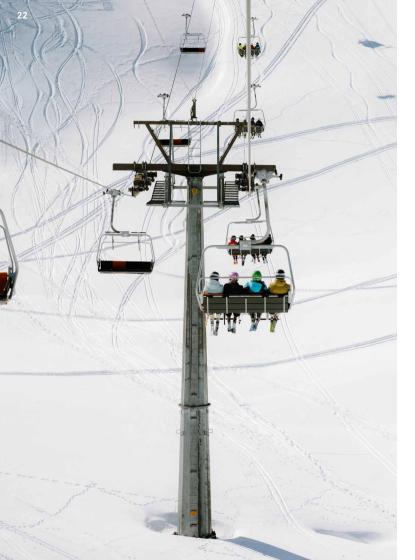

## Cable Cars

#### CURRENT OPERATING HOURS

What time does the gondola lift leave? Simply scan the QR code and find out about transport operating times and when the mountain restaurants are open.

meine-berge.ch/en/timetable

#### UPGRADE YOUR SKI DAY!

Check-in and head for the slopes. If you buy your Ski Pass in advance, you can use the mountain transport system from 3 pm on the day before your pass is officially valid.

PUBLIC TRANSPORT 19