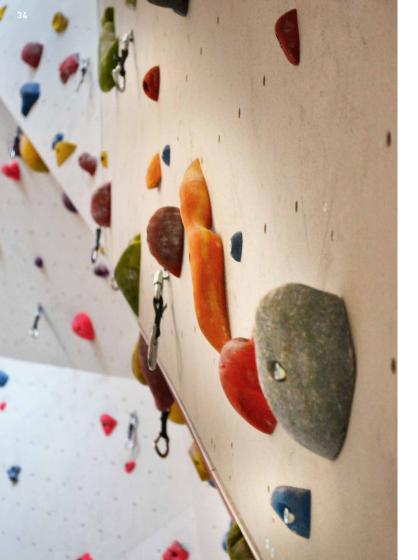

## **Indoor Activities**

#### Things to do

The Leisure and Sports Arena offers a wide range of activities all year round, regardless of the weather:

- Ice rink for ice skating, ice hockey and curling
- Curling hall with four rinks
- Bowling alley with six lanes, Bar/Bistro with snack menu
- Climbing hall with separate bouldering room
- Jack's Eventlokal
- Teaching/seminar rooms
- «Escape Adelboden»