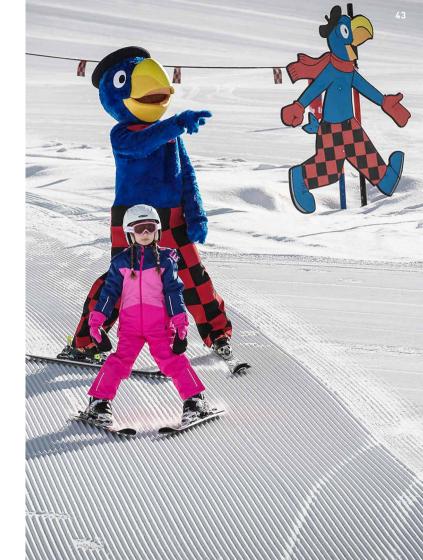

## Children and Families

#### **GLOBI ON ENGSTLIGENALP**

The snow-covered Alp is already well-known. In an instant, the Globi cable car transports you to his winter domain. This includes skiing and snow tubing, the Globi trail and of course the famous picture-book character himself. Ready? engstligenalp.ch/globi