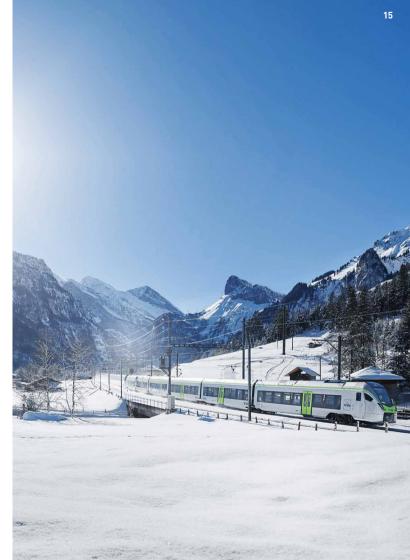

## PUBLIC TRANSPORT INCLUDED

Mobile with just one overnight stay. With your personal guest card, you will enjoy free travel on public transport in the region and benefit from free or discounted offers.

meine-berge.ch/guestcard

CROSS-COUNTRY SKI TRAILS ENGSTLIGENALP
Glide longer under the Wildstrubel – the mighty high
plateau at 2000 m above sea level combines guaranteed
snow and a magnificent mountain panorama for
cross-country skiing.